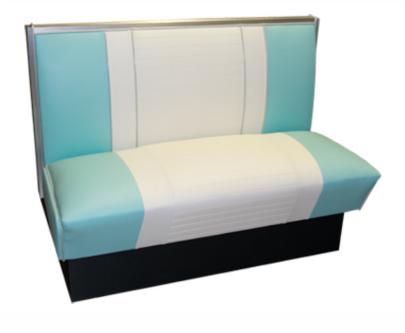

## The Malibu 2 Booth Series

**Spec Sheet** 

(model MB2-4300)

The MB2-4300 iis a fully upholstered booth featuring a 18" seat height and a 36" overall height back with a roll and pleat tufted back insert and seat. Modular construction allows easy replacement of end caps, seats and backs. The lower baseboard is solid pine board covered with heavy duty, scuff resistant vinyl as a standard or laminated as an option.